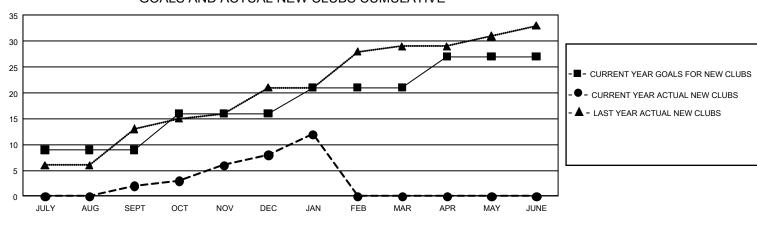

## GMT MONTHLY MEMBERSHIP PROGRESS REPORT

GMT Constitutional Area 6, Group F

REPORT DOES NOT INCLUDE CLUBS IN UNDISTRICTED AREAS.

| Clubs                 |               |           |               | Members               |                         |                         |                                                    |  |  |
|-----------------------|---------------|-----------|---------------|-----------------------|-------------------------|-------------------------|----------------------------------------------------|--|--|
| RESULTS FOR 2019-2020 |               |           |               | RESULTS FOR 2019-2020 |                         |                         |                                                    |  |  |
| QUARTER               | NEW CLUB GOAL | NEW CLUBS | DROPPED CLUBS | QUARTER               | IBER GROWTH NET<br>GOAL | MEMBER GROWTH<br>ACTUAL | DROPPED<br>MEMBERS ACTUAL<br>(including transfers) |  |  |
| JULY/AUG/SEPT         | 27            | 2         | 5             | JULY/AUG/SEPT         | 930                     | 521                     | 566                                                |  |  |
| OCT/NOV/DEC           | 21            | 6         | 23            | OCT/NOV/DEC           | 765                     | 368                     | 1,914                                              |  |  |
| JAN/FEB/MAR           | 15            | 4         | 3             | JAN/FEB/MAR           | 585                     | 160                     | 98                                                 |  |  |
| APR/MAY/JUNE          | 18            | 0         | 0             | APR/MAY/JUNE          | 450                     | 0                       | 0                                                  |  |  |

GOALS AND ACTUAL NEW CLUBS CUMULATIVE

| DROPPED CLUBS: 31 |       | 145 CLUBS OF 429 ADDED 1 OR MORE | GENDER DISTRIBUTION                 |                 |       |
|-------------------|-------|----------------------------------|-------------------------------------|-----------------|-------|
|                   |       | NEW MEMBERS                      | MALE                                | 10,827 (80.30%) |       |
|                   |       |                                  | FEMALE                              | 2,656 (19.70%)  |       |
| DROPPED MEMBERS   |       |                                  |                                     |                 |       |
| DECEASED 24       |       | CLICK HERE FOR CUMULATIVE        | TOTAL FAMILY UNIT MEMBERS           |                 | 4,102 |
| CLUB CANCELLED    | 1,221 | MEMBERSHIP DATA                  | FAMILY MEMBERS PAYING HALF DUES 2,4 |                 |       |
| OTHER             | 1,333 |                                  |                                     |                 |       |
| TOTAL             | 2,578 |                                  |                                     |                 |       |