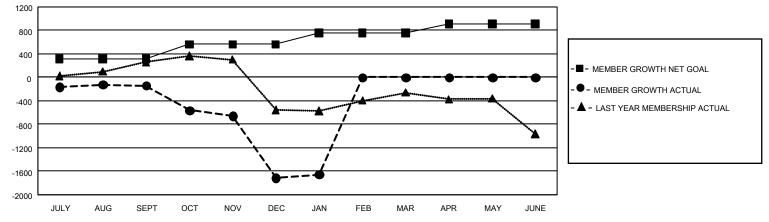

## GMT MONTHLY MEMBERSHIP PROGRESS REPORT

GMT Constitutional Area 6, Group F

REPORT DOES NOT INCLUDE CLUBS IN UNDISTRICTED AREAS.

| Clubs                 |               |           |               | Members               |                         |                         |                                                    |  |  |
|-----------------------|---------------|-----------|---------------|-----------------------|-------------------------|-------------------------|----------------------------------------------------|--|--|
| RESULTS FOR 2019-2020 |               |           |               | RESULTS FOR 2019-2020 |                         |                         |                                                    |  |  |
| QUARTER               | NEW CLUB GOAL | NEW CLUBS | DROPPED CLUBS | QUARTER               | IBER GROWTH NET<br>GOAL | MEMBER GROWTH<br>ACTUAL | DROPPED<br>MEMBERS ACTUAL<br>(including transfers) |  |  |
| JULY/AUG/SEPT         | 27            | 2         | 5             | JULY/AUG/SEPT         | 930                     | 521                     | 566                                                |  |  |
| OCT/NOV/DEC           | 21            | 6         | 23            | OCT/NOV/DEC           | 765                     | 368                     | 1,914                                              |  |  |
| JAN/FEB/MAR           | 15            | 4         | 3             | JAN/FEB/MAR           | 585                     | 160                     | 98                                                 |  |  |
| APR/MAY/JUNE          | 18            | 0         | 0             | APR/MAY/JUNE          | 450                     | 0                       | 0                                                  |  |  |

GOALS AND ACTUAL NEW CLUBS CUMULATIVE

| DROPPED CLUBS: 31 |       | 145 CLUBS OF 429 ADDED 1 OR MORE | GENDER DISTRIBUTION                 |                 |       |
|-------------------|-------|----------------------------------|-------------------------------------|-----------------|-------|
|                   |       | NEW MEMBERS                      | MALE                                | 10,827 (80.30%) |       |
|                   |       |                                  | FEMALE                              | 2,656 (19.70%)  |       |
| DROPPED MEMBERS   |       |                                  |                                     |                 |       |
| DECEASED 24       |       | CLICK HERE FOR CUMULATIVE        | TOTAL FAMILY UNIT MEMBERS           |                 | 4,102 |
| CLUB CANCELLED    | 1,221 | MEMBERSHIP DATA                  | FAMILY MEMBERS PAYING HALF DUES 2,4 |                 |       |
| OTHER             | 1,333 |                                  |                                     |                 |       |
| TOTAL             | 2,578 |                                  |                                     |                 |       |